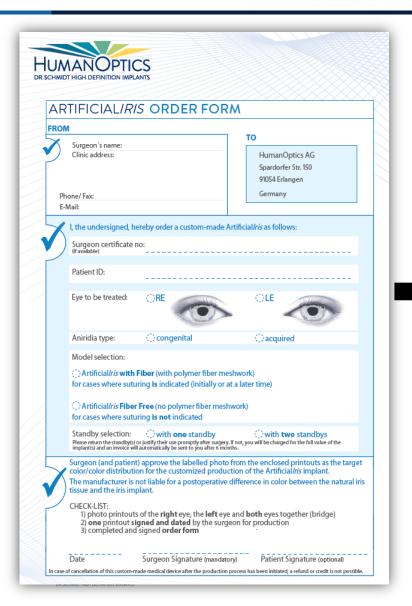

# Order Process

### Online Certification Course:

- Developed in collaboration with iris experts
- Provides
   comprehensive
   knowledge about
   Artificial *Iris* handling
- Individual certificate number enables physician to order the implant.

#### Model selection:

- Artificial *Iris* with Fiber (with polymer fiber meshwork) for cases where suturing is indicated (initially or at a later time)
- Artificial *Iris* **Fiber Free** (no polymer fiber meshwork) for cases where suturing **is not** indicated

#### Standby selection:

Please return the standby(s) or justify their use promptly after surgery. If not, you will be charged for the full value of the implant(s) and an invoice will automatically be sent to you after 6 months.