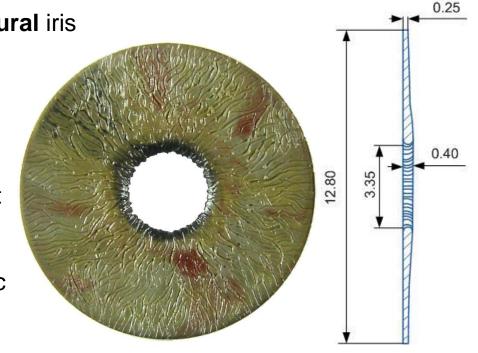

### Artificial *Iris* – Foldable Iris Prosthesis Product Presentation

- Material: foldable, highly biocompatible Silicon

The anterior surface mimics the natural iris appearance by its:

color composition (embedded non-toxic pigments)

- iris structure (from makrolon mold)
- Black posterior surface prevents light transmission
- Designed without an optic to allow the surgeon to select the IOL or optic most appropriate for the patient