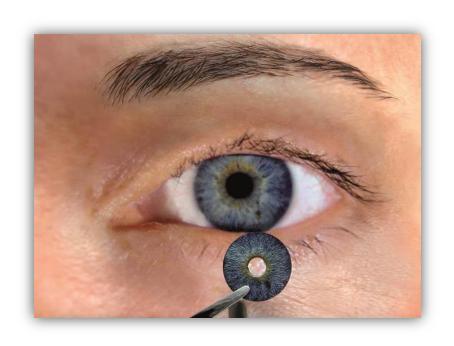

### Taking pictures for production

#### Purpose:

Since the manufacturer cannot see the patient's natural iris himself, he needs to rely on the pictures he gets.

The color of every computer screen and printer shows different results of a photo. That is the reason why evaluated hardcopies of the pictures are still necessary.

#### Compare the printout with the natural iris

- Take care that natural iris and printout are compared under the same light conditions.
- Hold the printout right next to the patient's eye.
- Compare if the conjunctiva is white on the printout.
- Do the color patterns of the natural iris match the printout's color composition?

Surgeon initials and signs the picture we should use for production.

#### Standardized picture

- Size of photo 9 x 13 cm (3.5 x 5")
- Size of iris approx. 4 6 cm (1.5 2.5")