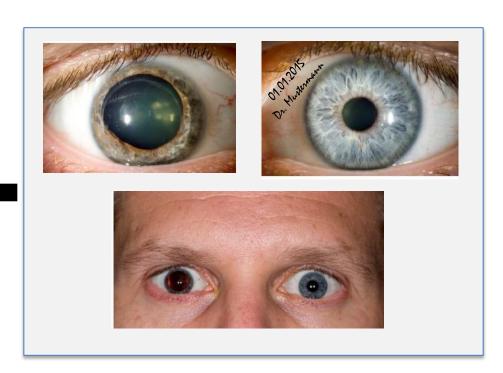

#### Purpose:

Since the manufacturer cannot see the patient's natural iris himself, he needs to rely on the pictures he gets.

The color of every computer screen and printer shows different results of a photo. That is the reason why evaluated hardcopies of the pictures are still necessary.

- Conjunctiva has a reddish color
- > Iris color is greenish
- Picture seems underexposed

- Conjunctiva is white
- Iris color is bluish

#### Compare the printout with the natural iris

- Take care that natural iris and printout are compared under the same light conditions.
- Hold the printout right next to the patient's eye.
- Compare if the conjunctiva is white on the printout.
- Do the color patterns of the natural iris match the printout's color composition?

Surgeon initials and signs the picture we should use for production.

#### Standardized picture

- Size of photo 9 x 13 cm (3.5 x 5")
- Size of iris approx. 4 6 cm (1.5 2.5")