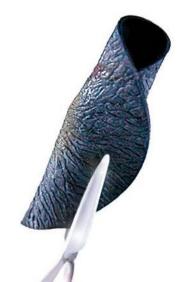

One possibility is to fold the Artificial *Iris* in three parts using two forceps