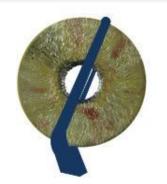

### Implantation preperation:

- Indications for transscleral suturing:
  - ➤ Absence of capsular or insufficient zonular support and/or
  - Lack of iris remnants

to guarantee the stability of the implant in the eye.

#### Most used suturing material:

- 10-0 or 9-0 Prolene
- 10-0 Polyester
- Gore Tex CV-8
- Needle according to preference