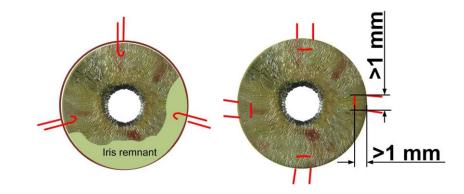

#### Rule of thumb:

For horizontal white-to-white (caliper) measurement **add a value of +0.5 mm** (Prof. Dr. H.-R. Koch).

**Round** the resulting number **down** to the next ½ mm step to obtain the suggested trephine diameter.

Example: w-t-w: 11.7 mm

+ 0.5 mm: 12.2 mm

round down: 12.0 mm → therefore: suggested trephine: 12.0 mm

Routine trephine sizes for ...

sulcus implantation: 12.0 mm, 11.5 mm, 11.0 mm

• in-the-bag implantation: 10.0 mm, 9.5 mm, 9.0 mm