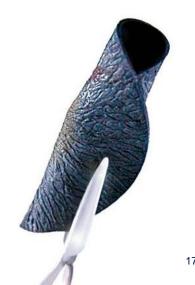

One possibility is to fold the Artificial *Iris* in three parts using two forceps