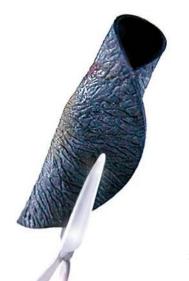

One possibility is to fold the Artificial *Iris* in three parts using two forceps