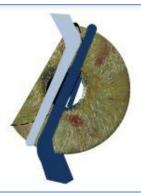

One possibility is to fold the Artificial *Iris* in three parts using two forceps