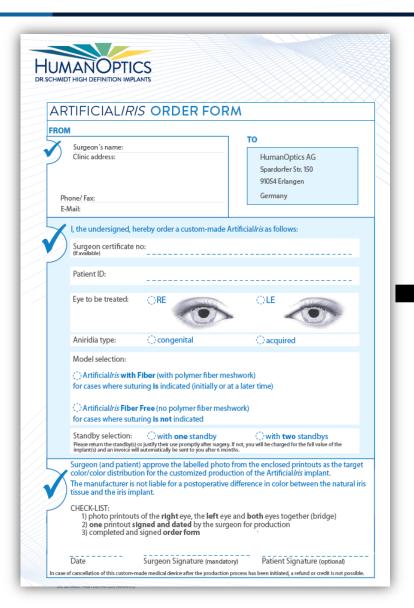

### Online Certification Course:

- Developed in collaboration with iris experts
- Provides
   comprehensive
   knowledge about
   Artificial *Iris* handling
- Individual certificate number enables physician to order the implant.

#### Model selection:

- Artificial *Iris* with Fiber (with polymer fiber meshwork) for cases where suturing is indicated (initially or at a later time)
- Artificial *Iris* **Fiber Free** (no polymer fiber meshwork) for cases where suturing **is not** indicated

#### Standby selection:

Please return the standby(s) or justify their use promptly after surgery. If not, you will be charged for the full value of the implant(s) and an invoice will automatically be sent to you after 6 months.