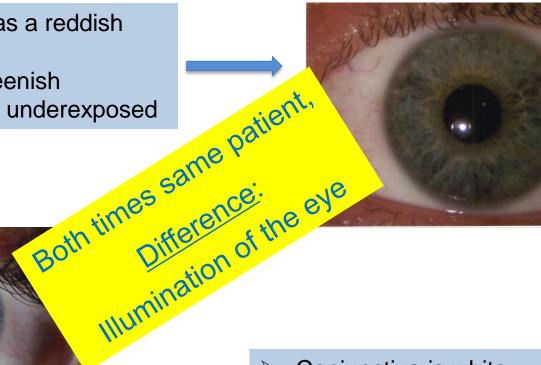

- Conjunctiva has a reddish color
- > Iris color is greenish
- Picture seems underexposed

- Conjunctiva is white
- Iris color is bluish

#### Compare the printout with the natural iris

- Take care that natural iris and printout are compared under the same light conditions.
- Hold the printout right next to the patient's eye.
- Compare if the conjunctiva is white on the printout.
- Do the color patterns of the natural iris match the printout's color composition?