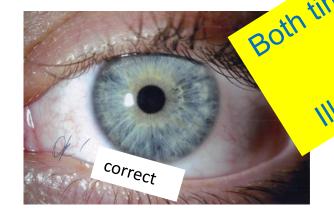

#### Compare the printout with the natural iris

- Take care that natural iris and printout are compared under the same light conditions.
- Hold the printout right next to the patient's eye.
- Compare if the conjunctiva is white on the printout.
- Do the color patterns of the natural iris match the printout's color composition?

Surgeon initials and signs the picture we should use for production.