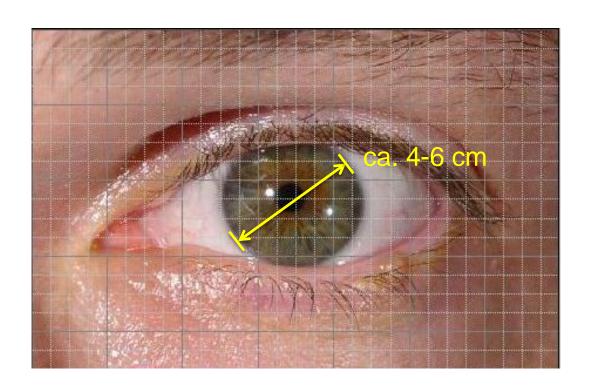

#### Standardized picture

- Size of photo 9 x 13 cm (3.5 x 5")
- Size of iris approx. 4 6 cm (1.5 2.5")