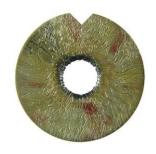

#### Artificial Iris with Fiber

- Polymer fiber meshwork layer increases mechanical implant stability (tensile strength)
- For cases where suturing is indicated (initially or at a later time)
- Can be used for sector implantation

#### Implantation ...

- ... only in pseudophakic or aphakic eyes
- ... always in the posterior chamber (sulcus or bag)
- ... behind iris remnants when present
- ... of a sector (only model with Fiber) when applicable
- ... with forceps or injector
- ✓ Always have a second Artificial Iris available as a back-up (standby).