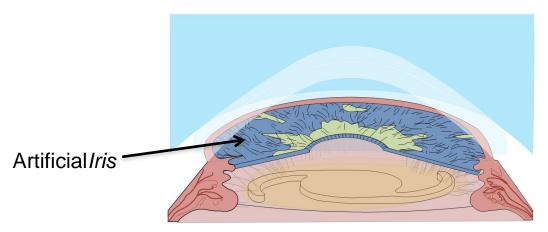

#### Implantation ...

- ... only in pseudophakic or aphakic eyes
- ... always in the posterior chamber (sulcus or bag)
- ... behind iris remnants when present
- ... of a sector (only model with Fiber) when applicable
- ... with forceps or injector
- ✓ Always have a second Artificial Iris available as a back-up (standby).